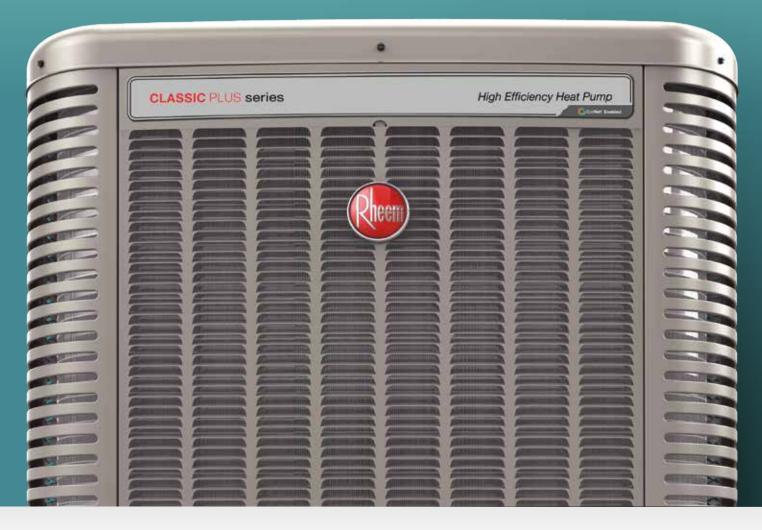

#### Rheem<sup>®</sup> Endeavor<sup>™</sup> Line Classic Plus<sup>®</sup> Series

The EcoNet<sup>®</sup> Enabled Rheem Endeavor Line *Classic Plus* Series RP16AZ Heat Pump provides a more versatile solution for consistent comfort season after season. Its super-efficient technology lowers energy bills while excellent durability helps keep your mind at ease.

#### Rheem.com/Endeavor

Heat Pump

RP16AZ

<del>2</del> Air

# Durable Curb Appeal

Curved louvered panels and rugged corner posts provide excellent support and protection to internal components, while the overall modern cabinet aesthetics including the corrosion-resistant composite base pan and powder coat paint system allow your unit to put its best face forward for years to come.