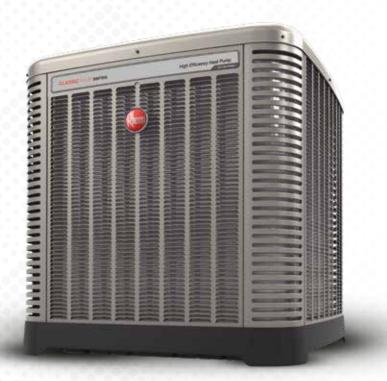

#### Rheem<sup>®</sup> Endeavor<sup>™</sup> Line Classic Plus<sup>®</sup> Series

The EcoNet<sup>®</sup> Enabled Rheem Endeavor Line *Classic Plus* Series RP16AZ Heat Pump provides a more versatile solution for consistent comfort season after season. Its super-efficient technology lowers energy bills while excellent durability helps keep your mind at ease.

#### Rheem.com/Endeavor

Heat Pump

RP16AZ

<del>2</del> Air

# Durable Curb Appeal

Curved louvered panels and rugged corner posts provide excellent support and protection to internal components, while the overall modern cabinet aesthetics including the corrosion-resistant composite base pan and powder coat paint system allow your unit to put its best face forward for years to come.