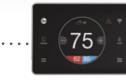

The Rheem Endeavor RP16AZ operates with the easy-to-use EcoNet Smart Thermostat, which optimizes system performance and provides a new level of protection and precision comfort with features like:

- · Communication with latest sensor technology
- Control of your thermostat from anywhere via the EcoNet App<sup>5</sup>

· Alerts sent directly to

your phone or email

EcoNet Mobile App

EcoNet Smart Thermostat