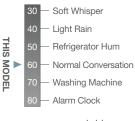

## **Quiet Operation**

Efficient home comfort shouldn't be noisy. That's why our heat pumps are designed with acoustics in mind. Sound-dampening features such as refrigerant tubing design, fan blade approach, composite

**SOUND RATING<sup>4</sup>** 

base pan and innovative compressor and drive technologies ensure that as efficiency goes up, sound levels stay low.

THIS

#### FEATURES AT A GLANCE

Cooling & Heating Efficiency: 17 SEER2 / 10.4 EER2 / 8.1 HSPF2

Nominal Sizes: 2 to 5 Tons

Cooling & Heating 22.8 to 56 kBTU

EcoNet<sup>®</sup> Enabled: Yes

Sound Rating<sup>4</sup>: As low as 60 dB