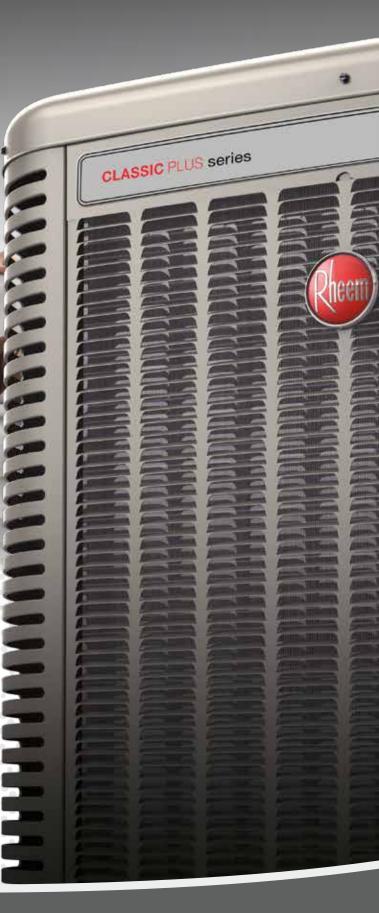

#### Rheem<sup>®</sup> Endeavor<sup>™</sup> Line Classic Plus<sup>®</sup> Series

The EcoNet<sup>®</sup> Enabled Rheem Endeavor Line *Classic Plus* Series RP16AZ Heat Pump provides a more versatile solution for consistent comfort season after season. Its super-efficient technology lowers energy bills while excellent durability helps keep your mind at ease.

#### Rheem.com/Endeavor

Heat Pump

RP16AZ

<del>2</del> Air